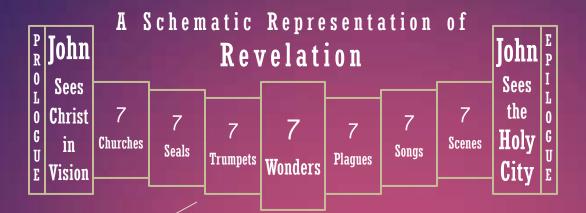

## A Schematic Representation of

P | John | O | Sees | Christ | G | In | Vision |

Prologue, the introduction, (Revelation 1:1-8)

John's vision of Christ, (Revelation 1:9-20)

Notice the symmetric structure of the Book

Seven, signifying completion and perfection, undergirds the entire book.

## Churches

Ephesus
Smyrna
Pergamos
Thyatira
Sardis
Philadelphia
Laodicea

- Messages to seven actual churches John knew and had probably visited in person
- A prophetic picture of the church down to Christ's Second Coming
- Spiritual nurture for the church and Christians all through time.

### 7 Seals

Throne Room Scene

Four Horsemen (1 – 4)

Cry of the Martyrs (5)

Signs on Earth (6)

Interlude

Silence in Heaven (7)

- Difficulties beset the Christian Church –
  from peace and prosperity, to warfare,
  to famine, to death as the "world"
  conquers the church!
- God's faithful, including martyrs, receive white robes, fitting them for salvation even though death intervenes and they "rest a little while."
- Signs of Christ coming mark the end of the 1260 years of persecution.
- Interlude describing events affecting saints
- Silence in heaven as critical events occur

Trumpets Holy Place Scene **Judgments** Upon Satan's Kingdom (1-4)Woes 1 and 2 (5, 6)Interlude Woe 3 Coming of the Judge (7)

Trumpets signal events. Here judgments in response to the prayers of God's faithful, issue from the Holy Place of the Heavenly Sanctuary

- Trumpets 1 4 fall on Imperial Rome,
- Trumpets 5 & 6 bring judgments upon the apostate Christianity
- The Interlude provides insights for God's people as the End approaches
- Trumpet 7, the third "Woe," brings reward or final judgment on every human who ever lived

7

Wonders
{Greek, Semeion,
wonder, mark,
sign or signal}

The "Wonders" as presented form a seven-element chiasm in which the 4<sup>th</sup> element, War in Heaven, explains why the woman experiences such great difficulties on earth down through time.

An interlude, chapter 14, prophecies the end-time response of God and His people to the beast powers.

Wrath of God:
Gr. Thumos:
Anger
Fury
Indignation

1. Sores 2. Sea – Blood 3. Water sources Blood 4. Sun Scorches 5. Darkness 6. Euphrates dried up 7. Voice form heaven, "It is finished" Earthquake Hail

Last
Plagues
In them is
filled up the
wrath of
God

7

Songs
"For Mighty is
the Lord God
who Judges
Babylon"