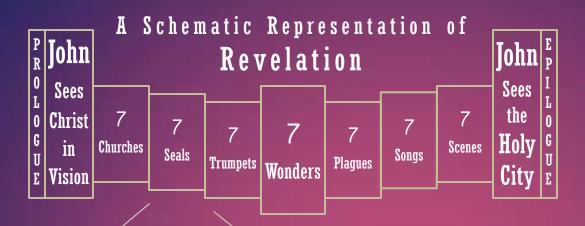

## A Schematic Representation of

P | John | O | Sees | Christ | G | In | Vision |

Prologue, the introduction, (Revelation 1:1-8)

John's vision of Christ, (Revelation 1:9-20)

Notice the symmetric structure of the Book

Seven, signifying completion and perfection, undergirds the entire book.

## Churches

Ephesus
Smyrna
Pergamos
Thyatira
Sardis
Philadelphia
Laodicea

- Messages to seven actual churches John knew and had probably visited in person
- A prophetic picture of the church down to Christ's Second Coming
- Spiritual nurture for the church and Christians all through time.

### 7 Seals

Throne Room Scene

Four Horsemen (1 – 4)

Cry of the Martyrs (5)

Signs on Earth (6)

Interlude

Silence in Heaven (7)

- Difficulties beset the Christian Church –
  from peace and prosperity, to warfare,
  to famine, to death as the "world"
  conquers the church!
- God's faithful, including martyrs, receive white robes, fitting them for salvation even though death intervenes and they "rest a little while."
- Signs of Christ coming mark the end of the 1260 years of persecution.
- Interlude describing events affecting saints
- Silence in heaven as critical events occur

Trumpets Holy Place Scene **Judgments** Upon Satan's Kingdom (1-4)Woes 1 and 2 (5, 6)Interlude Woe 3 Coming of the Judge (7)

Trumpets signal events. Here judgments in response to the prayers of God's faithful, issue from the Holy Place of the Heavenly Sanctuary

- Trumpets 1 4 fall on Imperial Rome,
- Trumpets 5 & 6 bring judgments upon the apostate Christianity
- The Interlude provides insights for God's people as the End approaches
- Trumpet 7, the third "Woe," brings reward or final judgment on every human who ever lived

7

Wonders
{Greek, Semeion,
wonder, mark,
sign or signal}

The "Wonders" as presented form a seven-element chiasm in which the 4<sup>th</sup> element, War in Heaven, explains why the woman experiences such great difficulties on earth down through time.

An interlude, chapter 14, prophecies the end-time response of God and His people to the beast powers.

Wrath of God:
Gr. Thumos:
Anger
Fury
Indignation

1. Sores 2. Sea – Blood 3. Water sources Blood 4. Sun Scorches 5. Darkness 6. Euphrates dried up 7. Voice form heaven, "It is finished" Earthquake Hail

Last
Plagues
In them is
filled up the
wrath of
God

7

Songs
"For Mighty is
the Lord God
who Judges
Babylon"

## The Harlot's Judgment (17: 1-18)

- 1. Mighty Angel comes from heaven (18:1)
- 2. God's People called from Babylon (18:2-8)
- 3 5. Kings, merchants & seafarers lament Babylon's fall (18:9-20)
- 6. Angel throws millstone into sea signifying Babylon's end (18:21-24)
- 7. Heaven's Rejoicing (19:1-9)

#### Scenes

"And I saw...

Heaven opened ...

An angel standing in the sun

The beast ...

An angel come down from heaven . . .

Thrones ...

A great white throne ...