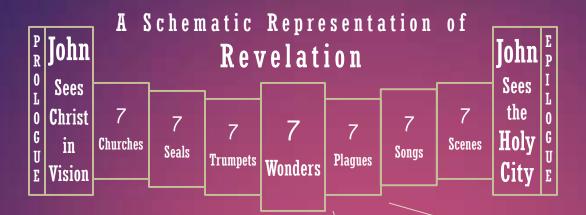

## A Schematic Representation of

P | John | O | Sees | Christ | G | In | Vision |

Prologue, the introduction, (Revelation 1:1-8)

John's vision of Christ, (Revelation 1:9-20)

Notice the symmetric structure of the Book

Seven, signifying completion and perfection, undergirds the entire book.

## Churches

Ephesus
Smyrna
Pergamos
Thyatira
Sardis
Philadelphia
Laodicea

- Messages to seven actual churches John knew and had probably visited in person
- A prophetic picture of the church down to Christ's Second Coming
- Spiritual nurture for the church and Christians all through time.

### 7 Seals

Throne Room Scene

Four Horsemen (1 – 4)

Cry of the Martyrs (5)

Signs on Earth (6)

Interlude

Silence in Heaven (7)

- Difficulties beset the Christian Church –
  from peace and prosperity, to warfare,
  to famine, to death as the "world"
  conquers the church!
- God's faithful, including martyrs, receive white robes, fitting them for salvation even though death intervenes and they "rest a little while."
- Signs of Christ coming mark the end of the 1260 years of persecution.
- Interlude describing events affecting saints
- Silence in heaven as critical events occur

Trumpets Holy Place Scene **Judgments** Upon Satan's Kingdom (1-4)Woes 1 and 2 (5, 6)Interlude Woe 3 Coming of the Judge (7)

Trumpets signal events. Here judgments in response to the prayers of God's faithful, issue from the Holy Place of the Heavenly Sanctuary

- Trumpets 1 4 fall on Imperial Rome,
- Trumpets 5 & 6 bring judgments upon the apostate Christianity
- The Interlude provides insights for God's people as the End approaches
- Trumpet 7, the third "Woe," brings reward or final judgment on every human who ever lived

7

Wonders
{Greek, Semeion,
wonder, mark,
sign or signal}

The "Wonders" as presented form a seven-element chiasm in which the 4<sup>th</sup> element, War in Heaven, explains why the woman experiences such great difficulties on earth down through time.

An interlude, chapter 14, prophecies the end-time response of God and His people to the beast powers.

Wrath of God:
Gr. Thumos:
Anger
Fury
Indignation

1. Sores 2. Sea – Blood 3. Water sources Blood 4. Sun Scorches 5. Darkness 6. Euphrates dried up 7. Voice form heaven, "It is finished" Earthquake Hail

Last
Plagues
In them is
filled up the
wrath of
God

7

Songs
"For Mighty is
the Lord God
who Judges
Babylon"