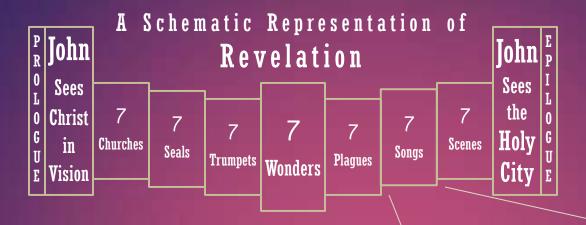

## A Schematic Representation of

P | John | O | Sees | Christ | G | In | Vision |

Prologue, the introduction, (Revelation 1:1-8)

John's vision of Christ, (Revelation 1:9-20)

Notice the symmetric structure of the Book

Seven, signifying completion and perfection, undergirds the entire book.

## Churches

Ephesus
Smyrna
Pergamos
Thyatira
Sardis
Philadelphia
Laodicea

- Messages to seven actual churches John knew and had probably visited in person
- A prophetic picture of the church down to Christ's Second Coming
- Spiritual nurture for the church and Christians all through time.

### 7 Seals

Throne Room Scene

Four Horsemen (1 – 4)

Cry of the Martyrs (5)

Signs on Earth (6)

Interlude

Silence in Heaven (7)

- Difficulties beset the Christian Church –
  from peace and prosperity, to warfare,
  to famine, to death as the "world"
  conquers the church!
- God's faithful, including martyrs, receive white robes, fitting them for salvation even though death intervenes and they "rest a little while."
- Signs of Christ coming mark the end of the 1260 years of persecution.
- Interlude describing events affecting saints
- Silence in heaven as critical events occur

Trumpets Holy Place Scene **Judgments** Upon Satan's Kingdom (1-4)Woes 1 and 2 (5, 6)Interlude Woe 3 Coming of the Judge (7)

Trumpets signal events. Here judgments in response to the prayers of God's faithful, issue from the Holy Place of the Heavenly Sanctuary

- Trumpets 1 4 fall on Imperial Rome,
- Trumpets 5 & 6 bring judgments upon the apostate Christianity
- The Interlude provides insights for God's people as the End approaches
- Trumpet 7, the third "Woe," brings reward or final judgment on every human who ever lived

7

Wonders
{Greek, Semeion,
wonder, mark,
sign or signal}

The "Wonders" as presented form a seven-element chiasm in which the 4<sup>th</sup> element, War in Heaven, explains why the woman experiences such great difficulties on earth down through time.

An interlude, chapter 14, prophecies the end-time response of God and His people to the beast powers.

Wrath of God:
Gr. Thumos:
Anger
Fury
Indignation

1. Sores 2. Sea – Blood 3. Water sources Blood 4. Sun Scorches 5. Darkness 6. Euphrates dried up 7. Voice form heaven, "It is finished" Earthquake Hail

Last
Plagues
In them is
filled up the
wrath of
God

7

Songs
"For Mighty is
the Lord God
who Judges
Babylon"