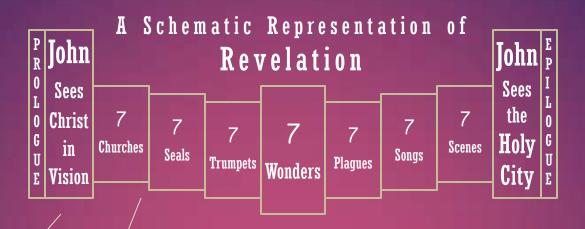

## A Schematic Representation of

P | John | O | Sees | Christ | G | In | Vision |

Prologue, the introduction, (Revelation 1:1-8)

John's vision of Christ, (Revelation 1:9-20)

Notice the symmetric structure of the Book

Seven, signifying completion and perfection, undergirds the entire book.

## Churches

Ephesus
Smyrna
Pergamos
Thyatira
Sardis
Philadelphia
Laodicea

- Messages to seven actual churches John knew and had probably visited in person
- A prophetic picture of the church down to Christ's Second Coming
- Spiritual nurture for the church and Christians all through time.

### 7 Seals

Throne Room Scene

Four Horsemen (1 – 4)

Cry of the Martyrs (5)

Signs on Earth (6)

Interlude

Silence in Heaven (7)

- Difficulties beset the Christian Church –
  from peace and prosperity, to warfare,
  to famine, to death as the "world"
  conquers the church!
- God's faithful, including martyrs, receive white robes, fitting them for salvation even though death intervenes and they "rest a little while."
- Signs of Christ coming mark the end of the 1260 years of persecution.
- Interlude describing events affecting saints
- Silence in heaven as critical events occur

Trumpets Holy Place Scene **Judgments** Upon Satan's Kingdom (1-4)Woes 1 and 2 (5, 6)Interlude Woe 3 Coming of the Judge (7)

Trumpets signal events. Here judgments in response to the prayers of God's faithful, issue from the Holy Place of the Heavenly Sanctuary

- Trumpets 1 4 fall on Imperial Rome,
- Trumpets 5 & 6 bring judgments upon the apostate Christianity
- The Interlude provides insights for God's people as the End approaches
- Trumpet 7, the third "Woe," brings reward or final judgment on every human who ever lived

7

Wonders
{Greek, Semeion,
wonder, mark,
sign or signal}

The "Wonders" as presented form a seven-element chiasm in which the 4<sup>th</sup> element, War in Heaven, explains why the woman experiences such great difficulties on earth down through time.

An interlude, chapter 14, prophecies the end-time response of God and His people to the beast powers.

Wrath of God:
Gr. Thumos:
Anger
Fury
Indignation

1. Sores 2. Sea – Blood 3. Water sources Blood 4. Sun Scorches 5. Darkness 6. Euphrates dried up 7. Voice form heaven, "It is finished" Earthquake Hail

Last
Plagues
In them is
filled up the
wrath of
God

7

Songs
"For Mighty is
the Lord God
who Judges
Babylon"