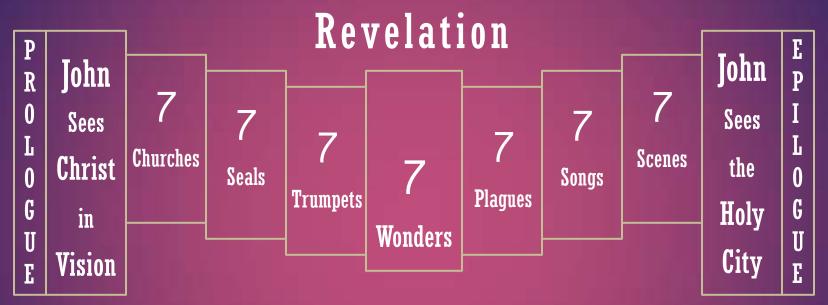

# SCHEMATIC OUTLINE of Revelation

Fall 2010 Midland Seventh-day Adventist Church

## A Schematic Representation of

P | John | O | Sees | Christ | G | In | Vision |

Prologue, the introduction, (Revelation 1:1-8)

John's vision of Christ, (Revelation 1:9-20)

Notice the symmetric structure of the Book

Seven, signifying completion and perfection, undergirds the entire book.

## Churches

Ephesus
Smyrna
Pergamos
Thyatira
Sardis
Philadelphia
Laodicea

- Messages to seven actual churches John knew and had probably visited in person
- A prophetic picture of the church down to Christ's Second Coming
- Spiritual nurture for the church and Christians all through time.

### 7 Seals

Throne Room Scene

Four Horsemen (1 – 4)

Cry of the Martyrs (5)

Signs on Earth (6)

Interlude

Silence in Heaven (7)

- Difficulties beset the Christian Church –
  from peace and prosperity, to warfare,
  to famine, to death as the "world"
  conquers the church!
- God's faithful, including martyrs, receive white robes, fitting them for salvation even though death intervenes and they "rest a little while."
- Signs of Christ coming mark the end of the 1260 years of persecution.
- Interlude describing events affecting saints
- Silence in heaven as critical events occur

Trumpets Holy Place Scene **Judgments** Upon Satan's Kingdom (1-4)Woes 1 and 2 (5, 6)Interlude Woe 3 Coming of the Judge (7)

Trumpets signal events. Here judgments in response to the prayers of God's faithful, issue from the Holy Place of the Heavenly Sanctuary

- Trumpets 1 4 fall on Imperial Rome,
- Trumpets 5 & 6 bring judgments upon the apostate Christianity
- The Interlude provides insights for God's people as the End approaches
- Trumpet 7, the third "Woe," brings reward or final judgment on every human who ever lived

7

Wonders
{Greek, Semeion,
wonder, mark,
sign or signal}

The "Wonders" as presented form a seven-element chiasm in which the 4<sup>th</sup> element, War in Heaven, explains why the woman experiences such great difficulties on earth down through time.

An interlude, chapter 14, prophecies the end-time response of God and His people to the beast powers.

Wrath of God:
Gr. Thumos:
Anger
Fury
Indignation

1. Sores 2. Sea – Blood 3. Water sources Blood 4. Sun Scorches 5. Darkness 6. Euphrates dried up 7. Voice form heaven, "It is finished" Earthquake Hail

Last
Plagues
In them is
filled up the
wrath of
God

7

Songs
"For Mighty is
the Lord God
who Judges
Babylon"

## The Harlot's Judgment (17: 1-18)

- 1. Mighty Angel comes from heaven (18:1)
- 2. God's People called from Babylon (18:2-8)
- 3 5. Kings, merchants & seafarers lament Babylon's fall (18:9-20)
- 6. Angel throws millstone into sea signifying Babylon's end (18:21-24)
- 7. Heaven's Rejoicing (19:1-9)

#### Scenes

"And I saw...

Heaven opened ...

An angel standing in the sun

The beast ...

An angel come down from heaven . . .

Thrones ...

A great white throne ...