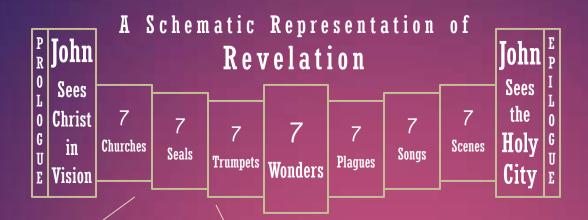

## A Schematic Representation of

P | John | O | Sees | Christ | G | In | Vision |

Prologue, the introduction, (Revelation 1:1-8)

John's vision of Christ, (Revelation 1:9-20)

Notice the symmetric structure of the Book

Seven, signifying completion and perfection, undergirds the entire book.

## Churches

Ephesus
Smyrna
Pergamos
Thyatira
Sardis
Philadelphia
Laodicea

- Messages to seven actual churches John knew and had probably visited in person
- A prophetic picture of the church down to Christ's Second Coming
- Spiritual nurture for the church and Christians all through time.

### 7 Seals

Throne Room Scene

Four Horsemen (1 – 4)

Cry of the Martyrs (5)

Signs on Earth (6)

Interlude

Silence in Heaven (7)

- Difficulties beset the Christian Church –
  from peace and prosperity, to warfare,
  to famine, to death as the "world"
  conquers the church!
- God's faithful, including martyrs, receive white robes, fitting them for salvation even though death intervenes and they "rest a little while."
- Signs of Christ coming mark the end of the 1260 years of persecution.
- Interlude describing events affecting saints
- Silence in heaven as critical events occur

Trumpets Holy Place Scene **Judgments** Upon Satan's Kingdom (1-4)Woes 1 and 2 (5, 6)Interlude Woe 3 Coming of the Judge (7)

Trumpets signal events. Here judgments in response to the prayers of God's faithful, issue from the Holy Place of the Heavenly Sanctuary

- Trumpets 1 4 fall on Imperial Rome,
- Trumpets 5 & 6 bring judgments upon the apostate Christianity
- The Interlude provides insights for God's people as the End approaches
- Trumpet 7, the third "Woe," brings reward or final judgment on every human who ever lived

7

Wonders
{Greek, Semeion,
wonder, mark,
sign or signal}

The "Wonders" as presented form a seven-element chiasm in which the 4<sup>th</sup> element, War in Heaven, explains why the woman experiences such great difficulties on earth down through time.

An interlude, chapter 14, prophecies the end-time response of God and His people to the beast powers.

Wrath of God:
Gr. Thumos:
Anger
Fury
Indignation

1. Sores 2. Sea – Blood 3. Water sources Blood 4. Sun Scorches 5. Darkness 6. Euphrates dried up 7. Voice form heaven, "It is finished" Earthquake Hail

Last
Plagues
In them is
filled up the
wrath of
God

7

Songs
"For Mighty is
the Lord God
who Judges
Babylon"