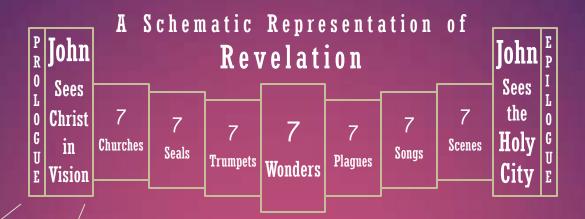

## A Schematic Representation of

P | John | O | Sees | Christ | G | In | Vision |

Prologue, the introduction, (Revelation 1:1-8)

John's vision of Christ, (Revelation 1:9-20)

Notice the symmetric structure of the Book

Seven, signifying completion and perfection, undergirds the entire book.

## Churches

Ephesus
Smyrna
Pergamos
Thyatira
Sardis
Philadelphia
Laodicea

- Messages to seven actual churches John knew and had probably visited in person
- A prophetic picture of the church down to Christ's Second Coming
- Spiritual nurture for the church and Christians all through time.

### 7 Seals

Throne Room Scene

Four Horsemen (1 – 4)

Cry of the Martyrs (5)

Signs on Earth (6)

Interlude

Silence in Heaven (7)

- Difficulties beset the Christian Church –
  from peace and prosperity, to warfare,
  to famine, to death as the "world"
  conquers the church!
- God's faithful, including martyrs, receive white robes, fitting them for salvation even though death intervenes and they "rest a little while."
- Signs of Christ coming mark the end of the 1260 years of persecution.
- Interlude describing events affecting saints
- Silence in heaven as critical events occur

Trumpets Holy Place Scene **Judgments** Upon Satan's Kingdom (1-4)Woes 1 and 2 (5, 6)Interlude Woe 3 Coming of the Judge (7)

Trumpets signal events. Here judgments in response to the prayers of God's faithful, issue from the Holy Place of the Heavenly Sanctuary

- Trumpets 1 4 fall on Imperial Rome,
- Trumpets 5 & 6 bring judgments upon the apostate Christianity
- The Interlude provides insights for God's people as the End approaches
- Trumpet 7, the third "Woe," brings reward or final judgment on every human who ever lived

7

Wonders
{Greek, Semeion,
wonder, mark,
sign or signal}

The "Wonders" as presented form a seven-element chiasm in which the 4<sup>th</sup> element, War in Heaven, explains why the woman experiences such great difficulties on earth down through time.

An interlude, chapter 14, prophecies the end-time response of God and His people to the beast powers.

Wrath of God:
Gr. Thumos:
Anger
Fury
Indignation

1. Sores 2. Sea – Blood 3. Water sources Blood 4. Sun Scorches 5. Darkness 6. Euphrates dried up 7. Voice form heaven, "It is finished" Earthquake Hail

Last
Plagues
In them is
filled up the
wrath of
God

7

Songs
"For Mighty is
the Lord God
who Judges
Babylon"