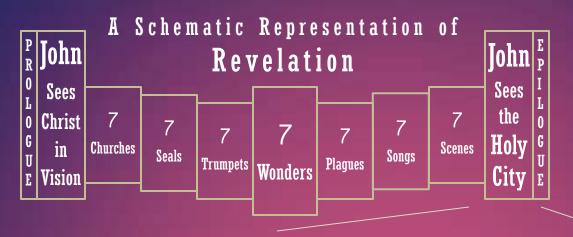

## A Schematic Representation of

P | John | O | Sees | Christ | G | In | Vision |

Prologue, the introduction, (Revelation 1:1-8)

John's vision of Christ, (Revelation 1:9-20)

Notice the symmetric structure of the Book

Seven, signifying completion and perfection, undergirds the entire book.

## Churches

Ephesus
Smyrna
Pergamos
Thyatira
Sardis
Philadelphia
Laodicea

- Messages to seven actual churches John knew and had probably visited in person
- A prophetic picture of the church down to Christ's Second Coming
- Spiritual nurture for the church and Christians all through time.

### 7 Seals

Throne Room Scene

Four Horsemen (1 – 4)

Cry of the Martyrs (5)

Signs on Earth (6)

Interlude

Silence in Heaven (7)

- Difficulties beset the Christian Church –
  from peace and prosperity, to warfare,
  to famine, to death as the "world"
  conquers the church!
- God's faithful, including martyrs, receive white robes, fitting them for salvation even though death intervenes and they "rest a little while."
- Signs of Christ coming mark the end of the 1260 years of persecution.
- Interlude describing events affecting saints
- Silence in heaven as critical events occur

Trumpets Holy Place Scene **Judgments** Upon Satan's Kingdom (1-4)Woes 1 and 2 (5, 6)Interlude Woe 3 Coming of the Judge (7)

Trumpets signal events. Here judgments in response to the prayers of God's faithful, issue from the Holy Place of the Heavenly Sanctuary

- Trumpets 1 4 fall on Imperial Rome,
- Trumpets 5 & 6 bring judgments upon the apostate Christianity
- The Interlude provides insights for God's people as the End approaches
- Trumpet 7, the third "Woe," brings reward or final judgment on every human who ever lived

7

Wonders
{Greek, Semeion,
wonder, mark,
sign or signal}

The "Wonders" as presented form a seven-element chiasm in which the 4<sup>th</sup> element, War in Heaven, explains why the woman experiences such great difficulties on earth down through time.

An interlude, chapter 14, prophecies the end-time response of God and His people to the beast powers.

Wrath of God:
Gr. Thumos:
Anger
Fury
Indignation

1. Sores 2. Sea – Blood 3. Water sources Blood 4. Sun Scorches 5. Darkness 6. Euphrates dried up 7. Voice form heaven, "It is finished" Earthquake Hail

Last
Plagues
In them is
filled up the
wrath of
God

7

Songs
"For Mighty is
the Lord God
who Judges
Babylon"

## The Harlot's Judgment (17: 1-18)

- 1. Mighty Angel comes from heaven (18:1)
- 2. God's People called from Babylon (18:2-8)
- 3 5. Kings, merchants & seafarers lament Babylon's fall (18:9-20)
- 6. Angel throws millstone into sea signifying Babylon's end (18:21-24)
- 7. Heaven's Rejoicing (19:1-9)

#### Scenes

"And I saw...

Heaven opened ...

An angel standing in the sun

The beast ...

An angel come down from heaven . . .

Thrones ...

A great white throne ...