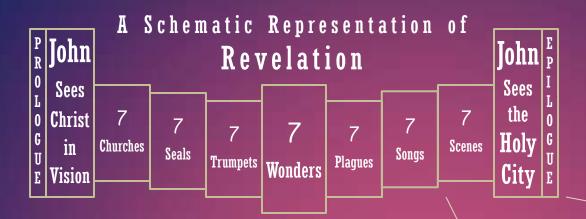

## A Schematic Representation of

P | John | O | Sees | Christ | G | In | Vision |

Prologue, the introduction, (Revelation 1:1-8)

John's vision of Christ, (Revelation 1:9-20)

Notice the symmetric structure of the Book

Seven, signifying completion and perfection, undergirds the entire book.

## Churches

Ephesus
Smyrna
Pergamos
Thyatira
Sardis
Philadelphia
Laodicea

- Messages to seven actual churches John knew and had probably visited in person
- A prophetic picture of the church down to Christ's Second Coming
- Spiritual nurture for the church and Christians all through time.

### 7 Seals

Throne Room Scene

Four Horsemen (1 – 4)

Cry of the Martyrs (5)

Signs on Earth (6)

Interlude

Silence in Heaven (7)

- Difficulties beset the Christian Church –
  from peace and prosperity, to warfare,
  to famine, to death as the "world"
  conquers the church!
- God's faithful, including martyrs, receive white robes, fitting them for salvation even though death intervenes and they "rest a little while."
- Signs of Christ coming mark the end of the 1260 years of persecution.
- Interlude describing events affecting saints
- Silence in heaven as critical events occur

Trumpets Holy Place Scene **Judgments** Upon Satan's Kingdom (1-4)Woes 1 and 2 (5, 6)Interlude Woe 3 Coming of the Judge (7)

Trumpets signal events. Here judgments in response to the prayers of God's faithful, issue from the Holy Place of the Heavenly Sanctuary

- Trumpets 1 4 fall on Imperial Rome,
- Trumpets 5 & 6 bring judgments upon the apostate Christianity
- The Interlude provides insights for God's people as the End approaches
- Trumpet 7, the third "Woe," brings reward or final judgment on every human who ever lived

7

Wonders
{Greek, Semeion,
wonder, mark,
sign or signal}

The "Wonders" as presented form a seven-element chiasm in which the 4<sup>th</sup> element, War in Heaven, explains why the woman experiences such great difficulties on earth down through time.

An interlude, chapter 14, prophecies the end-time response of God and His people to the beast powers.

Wrath of God:
Gr. Thumos:
Anger
Fury
Indignation

1. Sores 2. Sea – Blood 3. Water sources Blood 4. Sun Scorches 5. Darkness 6. Euphrates dried up 7. Voice form heaven, "It is finished" Earthquake Hail

Last
Plagues
In them is
filled up the
wrath of
God

7

Songs
"For Mighty is
the Lord God
who Judges
Babylon"

## The Harlot's Judgment (17: 1-18)

- 1. Mighty Angel comes from heaven (18:1)
- 2. God's People called from Babylon (18:2-8)
- 3 5. Kings, merchants & seafarers lament Babylon's fall (18:9-20)
- 6. Angel throws millstone into sea signifying Babylon's end (18:21-24)
- 7. Heaven's Rejoicing (19:1-9)

#### Scenes

"And I saw...

Heaven opened ...

An angel standing in the sun

The beast ...

An angel come down from heaven . . .

Thrones ...

A great white throne ...