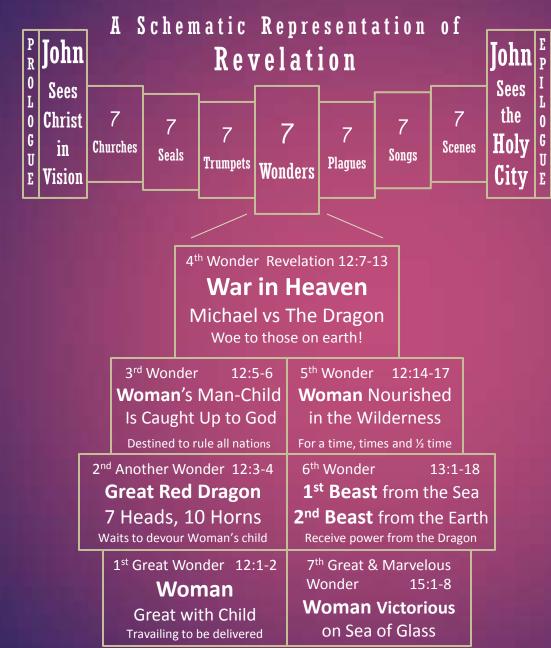

7

Wonders
{Greek, Semeion,
wonder, mark,
sign or signal}

The "Wonders" as presented form a seven-element chiasm in which the 4<sup>th</sup> element, War in Heaven, explains why the woman experiences such great difficulties on earth down through time.

#### Revelation 12 - 15

Seven WONDERS Depict The Great Controversy Between CHRIST And SATAN

Seven ANGELS Proclaim Wondrous Victory For The 144,000 With The LAMB

4th Wonder, Revelation 12:7-13 War In Meaven, Michael vs. The Dragon

& the Earth was reaped.

6th Angel

The dragon persecutes the woman.

5th Wonder. 12:14-17

Serpant casts out

a flood after woman,

which earth swallows

to help her.

6th Wonder, 13:1-18

42 months causes all

speaking to receive

DRAGON makes war with Remnant.

Moman's Man-Child is

Eauaht up to God!

The child destined to rule all nations.

A DRAGON, ready to attack the Child.

Great Red Dragon

upon his

drew out a

third part of

stars of heaven, heads.

2nd, "Another Wonder", 12:3-4

12:5-6

3rd Wonder.

Woman fied to wilderness, God's prepared place. fed there 1260 days. 3rd Angel Cries mightily: "The enduring mints keep the commandments of God & the faith of Jenus: If any worship the

He will drink the wine of God's wrath to his eternal loss.

times &

half a time

(1,260 days).

14:17

Woman Nourished in

the Wilderness

power, seat & great authority from the dragon. blasphemies. "mark". 7th, "Great & Marvelous

earth." And bland flowed nut as the one was tredden in the winepress of the wrath of Cod.

Hour has come. THE SAINTS INTERLUDE FOR

> Those who had victory over beast, his image, and mark

Sing the Song of Moses & the Lamb.

Who shall not Fear, Glorify & Worship Thee?

1st "Great Wonder". 12:1-2

Moman,

Dragon stood

before woman

waiting to

devour her child

Clothed with the sun, and the moon under her feet.

Her head crowned with 12 stars.

Being with child she cries. travaing to be desvered.

Wonder", 15:1-8 Woman Dictorious

on Sea of Glass

Chiastic Structure and Chart by Norman Moll

Interlude IV
Revelation 16:13-15
Three Unclean
Spirits, Like Frogs
Watch, Because
I Come as a Thief