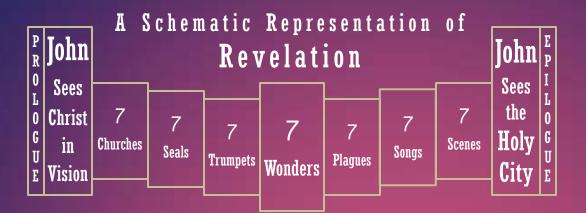

## A Schematic Representation of

P | John | O | Sees | Christ | G | In | Vision |

Prologue, the introduction, (Revelation 1:1-8)

John's vision of Christ, (Revelation 1:9-20)

Notice the symmetric structure of the Book

Seven, signifying completion and perfection, undergirds the entire book.

## Churches

Ephesus
Smyrna
Pergamos
Thyatira
Sardis
Philadelphia
Laodicea

- Messages to seven actual churches John knew and had probably visited in person
- A prophetic picture of the church down to Christ's Second Coming
- Spiritual nurture for the church and Christians all through time.

### 7 Seals

Throne Room Scene

Four Horsemen (1 – 4)

Cry of the Martyrs (5)

Signs on Earth (6)

Interlude

Silence in Heaven (7)

- Difficulties beset the Christian Church –
  from peace and prosperity, to warfare,
  to famine, to death as the "world"
  conquers the church!
- God's faithful, including martyrs, receive white robes, fitting them for salvation even though death intervenes and they "rest a little while."
- Signs of Christ coming mark the end of the 1260 years of persecution.
- Interlude describing events affecting saints
- Silence in heaven as critical events occur

Trumpets Holy Place Scene **Judgments** Upon Satan's Kingdom (1-4)Woes 1 and 2 (5, 6)Interlude Woe 3 Coming of the Judge (7)

Trumpets signal events. Here judgments in response to the prayers of God's faithful, issue from the Holy Place of the Heavenly Sanctuary

- Trumpets 1 4 fall on Imperial Rome,
- Trumpets 5 & 6 bring judgments upon the apostate Christianity
- The Interlude provides insights for God's people as the End approaches
- Trumpet 7, the third "Woe," brings reward or final judgment on every human who ever lived

7

Wonders
{Greek, Semeion,
wonder, mark,
sign or signal}

The "Wonders" as presented form a seven-element chiasm in which the 4<sup>th</sup> element, War in Heaven, explains why the woman experiences such great difficulties on earth down through time.

An interlude, chapter 14, prophecies the end-time response of God and His people to the beast powers.

Wrath of God:
Gr. Thumos:
Anger
Fury
Indignation

1. Sores 2. Sea – Blood 3. Water sources Blood 4. Sun Scorches 5. Darkness 6. Euphrates dried up 7. Voice form heaven, "It is finished" Earthquake Hail

Last
Plagues
In them is
filled up the
wrath of
God

7

Songs
"For Mighty is
the Lord God
who Judges
Babylon"

## The Harlot's Judgment (17: 1-18)

- 1. Mighty Angel comes from heaven (18:1)
- 2. God's People called from Babylon (18:2-8)
- 3 5. Kings, merchants & seafarers lament Babylon's fall (18:9-20)
- 6. Angel throws millstone into sea signifying Babylon's end (18:21-24)
- 7. Heaven's Rejoicing (19:1-9)

#### Scenes

"And I saw...

Heaven opened ...

An angel standing in the sun

The beast ...

An angel come down from heaven . . .

Thrones ...

A great white throne ...

## **Epilogue**

Revelation 22:6-21

Assurance and final words from John, the Angel, and Jesus.

The grace of our LORD Jesus Christ be with you all. Amen.