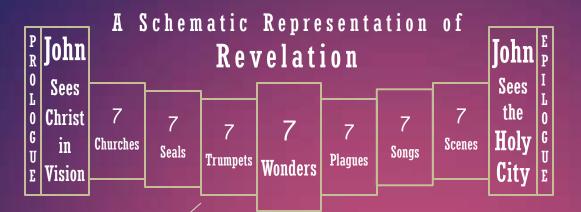

## A Schematic Representation of

P | John | O | Sees | Christ | G | In | Vision |

Prologue, the introduction, (Revelation 1:1-8)

John's vision of Christ, (Revelation 1:9-20)

Notice the symmetric structure of the Book

Seven, signifying completion and perfection, undergirds the entire book.

## Churches

Ephesus
Smyrna
Pergamos
Thyatira
Sardis
Philadelphia
Laodicea

- Messages to seven actual churches John knew and had probably visited in person
- A prophetic picture of the church down to Christ's Second Coming
- Spiritual nurture for the church and Christians all through time.

### 7 Seals

Throne Room Scene

Four Horsemen (1 – 4)

Cry of the Martyrs (5)

Signs on Earth (6)

Interlude

Silence in Heaven (7)

- Difficulties beset the Christian Church –
  from peace and prosperity, to warfare,
  to famine, to death as the "world"
  conquers the church!
- God's faithful, including martyrs, receive white robes, fitting them for salvation even though death intervenes and they "rest a little while."
- Signs of Christ coming mark the end of the 1260 years of persecution.
- Interlude describing events affecting saints
- Silence in heaven as critical events occur

Trumpets Holy Place Scene **Judgments** Upon Satan's Kingdom (1-4)Woes 1 and 2 (5, 6)Interlude Woe 3 Coming of the Judge (7)

Trumpets signal events. Here judgments in response to the prayers of God's faithful, issue from the Holy Place of the Heavenly Sanctuary

- Trumpets 1 4 fall on Imperial Rome,
- Trumpets 5 & 6 bring judgments upon the apostate Christianity
- The Interlude provides insights for God's people as the End approaches
- Trumpet 7, the third "Woe," brings reward or final judgment on every human who ever lived

7

Wonders
{Greek, Semeion,
wonder, mark,
sign or signal}

The "Wonders" as presented form a seven-element chiasm in which the 4<sup>th</sup> element, War in Heaven, explains why the woman experiences such great difficulties on earth down through time.

An interlude, chapter 14, prophecies the end-time response of God and His people to the beast powers.

Wrath of God:
Gr. Thumos:
Anger
Fury
Indignation

1. Sores 2. Sea – Blood 3. Water sources Blood 4. Sun Scorches 5. Darkness 6. Euphrates dried up 7. Voice form heaven, "It is finished" Earthquake Hail

Last
Plagues
In them is
filled up the
wrath of
God

7

Songs
"For Mighty is
the Lord God
who Judges
Babylon"

## The Harlot's Judgment (17: 1-18)

- 1. Mighty Angel comes from heaven (18:1)
- 2. God's People called from Babylon (18:2-8)
- 3 5. Kings, merchants & seafarers lament Babylon's fall (18:9-20)
- 6. Angel throws millstone into sea signifying Babylon's end (18:21-24)
- 7. Heaven's Rejoicing (19:1-9)

#### Scenes

"And I saw...

Heaven opened ...

An angel standing in the sun

The beast ...

An angel come down from heaven . . .

Thrones ...

A great white throne ...